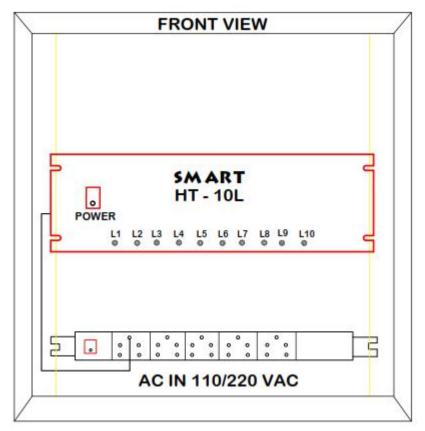

## **CONNECTIONS: -**

- 1. Connect DESK TOP HOTLINE PA TELEPHONE 1 to the SMART HOTLINE CONTROLLER unit with 2 core tel cable.
- 2. Connect DESK TOP HOTLINE PA TELEPHONE 2 to the SMART HOTLINE CONTROLLER unit with 2 core tel cable.
- 3. Connect 220/110 VAC mains input to the CONTROLLER unit.
- 4. Connect 220/110 VAC mains input to the DESK TOP HOTLINE PA TELEPHONE unit's.
- 5. Switch on the supply to the SMART HOTLINE CONTROLLER & DESK TOP HOTLINE PA TELEPHONE unit's.
- 6. CONTROLLER & SMART HOTLINE PA TELEPHONES has online built in battery backup for continuous operation.