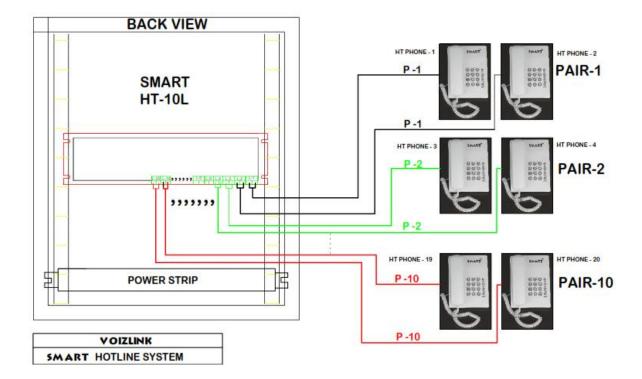

## **CONNECTIONS: -**

- 1. Connect DESK TOP HOTLINE PA TELEPHONE 1 to the SMART HOTLINE CONTROLLER unit with 2 core tel cable.
- 2. Connect DESK TOP HOTLINE PA TELEPHONE 2 to the SMART HOTLINE CONTROLLER unit with 2 core tel cable.
- 3. Connect 220/110 VAC mains input to the CONTROLLER unit.
- 4. Connect 220/110 VAC mains input to the DESK TOP HOTLINE PA TELEPHONE unit's.
- 5. Switch on the supply to the SMART HOTLINE CONTROLLER & DESK TOP HOTLINE PA TELEPHONE unit's.
- 6. CONTROLLER & SMART HOTLINE PA TELEPHONES has online built in battery backup for continuous operation.